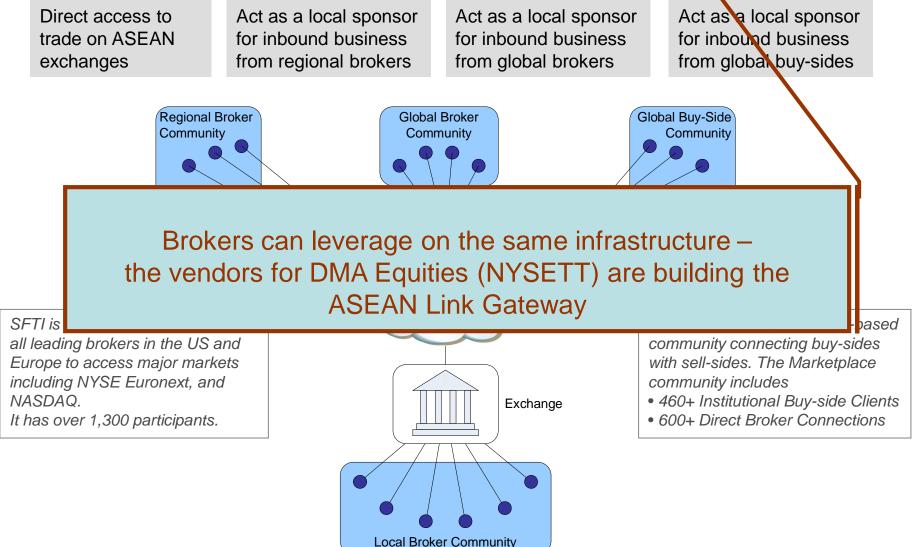

#### ASEAN Link - The Plan

#### The linkage opens up new markets and new trading communities...