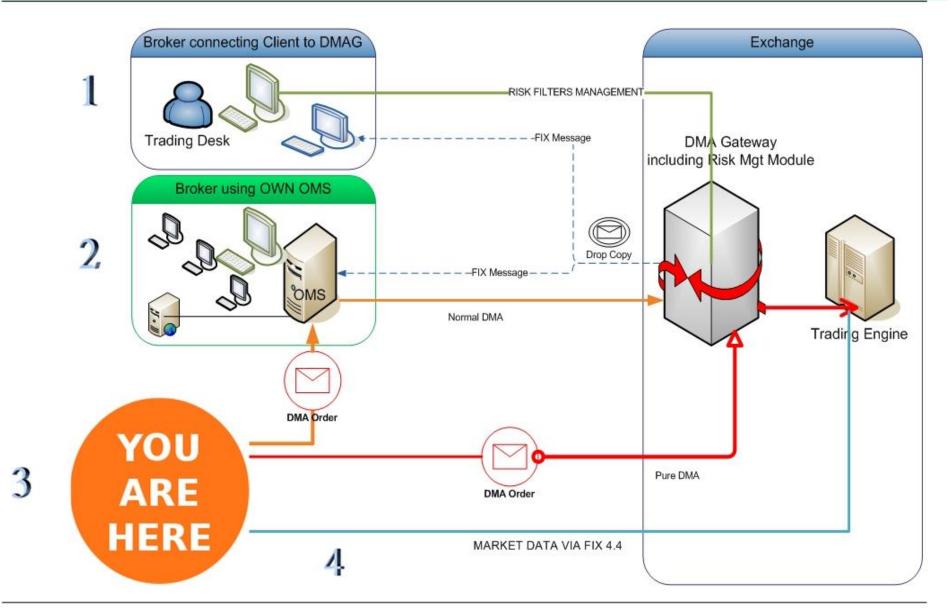

Net Cash Position
- Daily Maximum Total Capital Engaged
- Maximum Capital Engaged Per Order
- % Far From Market Spread
- % Far From Last Traded Price (LTP)
- Small Order Far from LTP
- Market Type Authorization
- Instrument Type Authorization
- Order Technical Type Authorization



\*The Exchange does <u>NOT</u> prescribe any of the values



An award winning approach!

Bursa Malaysia won the *"Best Innovation by an Exchange"* award by the Futures and Options World (FOW) under the category of Customer Service, South and Southeast Asia and Australasia" for this Sponsored Access model.





#### (b) Co-location

- Market participants can install own servers at our data centre
  - Facilitate algo trading
  - Lower latency



### **THE END RESULT?**

#### DMA, PRE-RISK FILTERS & MARKET DATA



DMA@BursaMalaysia.com





# THE ONBOARDING PROCESS





\*Brokers have to submit test results/reports upon successful testing



# **A PEEK INTO THE FUTURE**



#### ASEAN Link - The Plan

#### The linkage opens up new markets and new trading communities...







### **THANK YOU**

dma@bursamalaysia.com