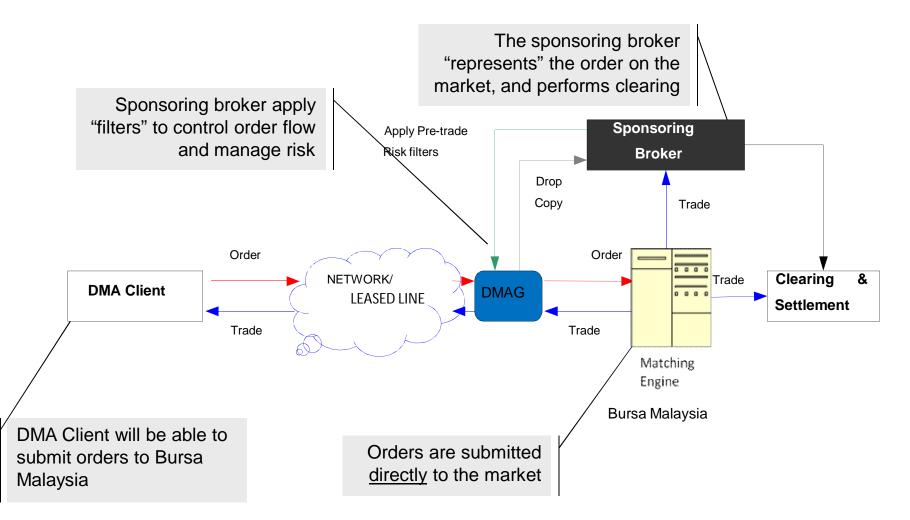

#### SPONSORED ACCESS MODEL

- Connectivity
  - DMA Client is <u>CONNECTED DIRECTLY</u> to the Bursa DMAE Gateway

"Technologically speaking"

However, the Sponsoring Broker is not disintermediated and is a part of the process, monitoring the situation.

Sponsoning broker receives arop copies or execution reports

#### Pre-trade risk filters at the Gateway:

- Daily Net Cash Position
- Daily Maximum Total Capital Engaged
- Maximum Capital Engaged Per Order
- % Far From Market Spread
- % Far From Last Traded Price (LTP)
- Small Order Far from LTP
- Market Type Authorization
- Instrument Type Authorization
- Order Technical Type Authorization