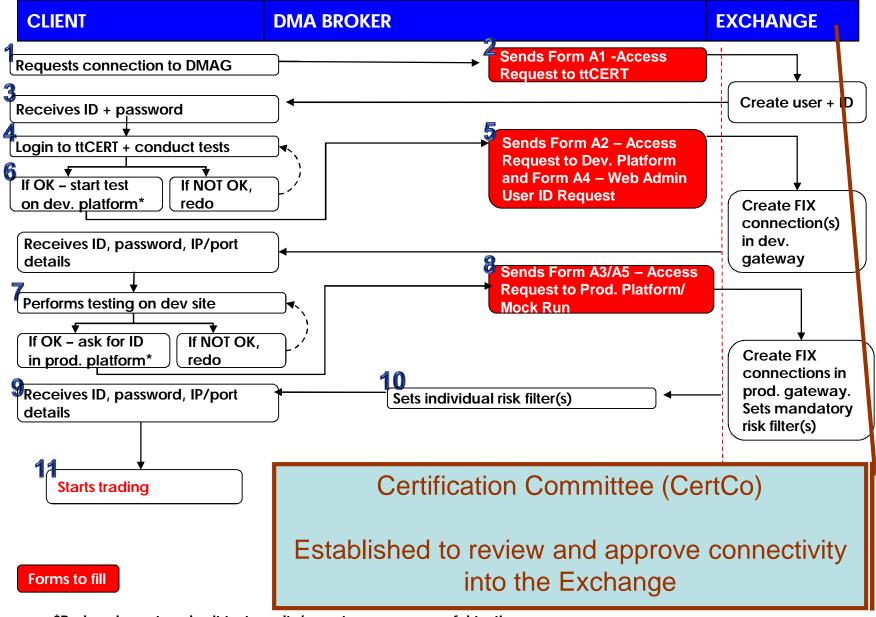

# THE ONBOARDING PROCESS

\*Brokers have to submit test results/reports upon successful testing